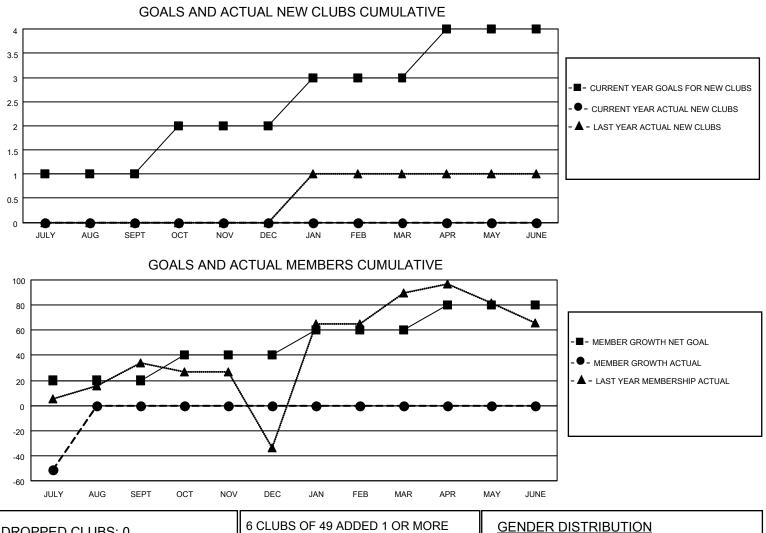

## LOCATION CALIFORNIA

District 4 L2

Results as of: 7/31/2020

| Clubs                 |               |           |               | Members               |                         |                         |                                                    |  |  |
|-----------------------|---------------|-----------|---------------|-----------------------|-------------------------|-------------------------|----------------------------------------------------|--|--|
| RESULTS FOR 2020-2021 |               |           |               | RESULTS FOR 2020-2021 |                         |                         |                                                    |  |  |
| QUARTER               | NEW CLUB GOAL | NEW CLUBS | DROPPED CLUBS | QUARTER MEM           | IBER GROWTH NET<br>GOAL | MEMBER GROWTH<br>ACTUAL | DROPPED<br>MEMBERS ACTUAL<br>(including transfers) |  |  |
| JULY/AUG/SEPT         | 1             | 0         | 0             | JULY/AUG/SEPT         | 20                      | 27                      | 65                                                 |  |  |
| OCT/NOV/DEC           | 1             | 0         | 0             | OCT/NOV/DEC           | 20                      | 0                       | 0                                                  |  |  |
| JAN/FEB/MAR           | 1             | 0         | 0             | JAN/FEB/MAR           | 20                      | 0                       | 0                                                  |  |  |
| APR/MAY/JUNE          | 1             | 0         | 0             | APR/MAY/JUNE          | 20                      | 0                       | 0                                                  |  |  |

| DROPPED CLUBS: 0       |    | 6 CLUBS OF 49 ADDED 1 OR MORE | GENDER DISTRIBUTION        |              |     |
|------------------------|----|-------------------------------|----------------------------|--------------|-----|
|                        |    | NEW MEMBERS                   | MALE                       | 737 (54.92%) |     |
|                        |    |                               | FEMALE                     | 605 (45.08%) |     |
| DROPPED MEMBERS        |    |                               |                            |              |     |
| DECEASED               | 1  | CLICK HERE FOR CUMULATIVE     | TOTAL FAMILY UNIT MEMBERS  |              | 163 |
| CLUB CANCELLED0OTHER64 |    | MEMBERSHIP DATA               | FAMILY MEMBERS PAYING HALF |              | 01  |
|                        |    |                               |                            |              | 91  |
| TOTAL                  | 65 |                               |                            |              |     |
|                        |    |                               |                            |              |     |